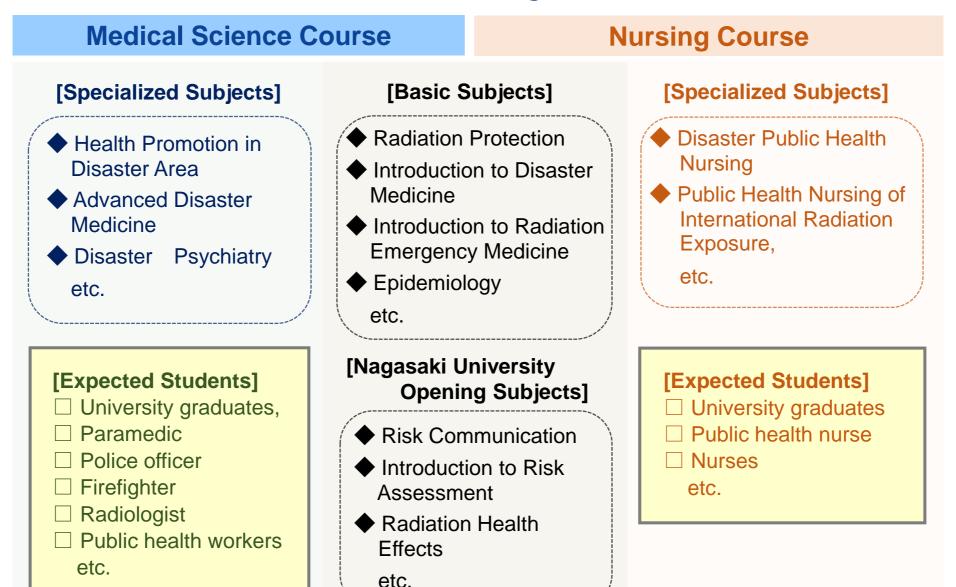

### Disaster and Radiation Medical Science Joint Major

Also, at ordinary times and recovery period, they can cope with problems regarding preventing disasters, health effects on residents and risk communication, etc.

Medical Science Course aims to foster professionals who are able to engage in various disaster response both foreign and domestic based on the expert knowledge.
 These include, but not limited to Disaster Medical Response including Radiation Disaster, Disaster Readiness Plan, Medical Activities and Mental Health Care at evacuation center or temporary housing complex, and Risk Communication.

• Nursing Course aims to foster Nurses and Health Nurses who are able to engage in the field of Clinical Radiology based on the specialized knowledge of Radiation Protection and Radiation Health Risk Communication.