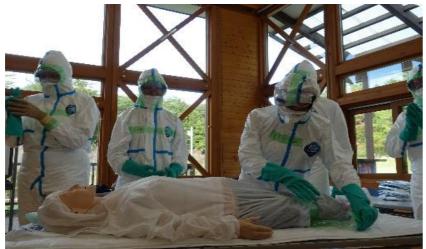

## **Practical training in Kawauchi village**

Visit to the Decommissioning Museum

Emergency medicine training

Group discussion